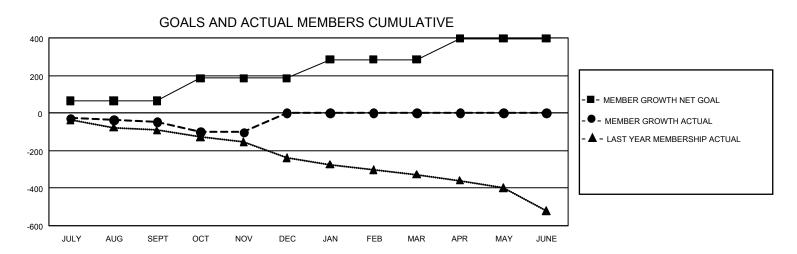

## GMT Constitutional Area 2, Group D

REPORT DOES NOT INCLUDE CLUBS IN UNDISTRICTED AREAS.

| Clubs                 |               |           |               | Members               |                          |                         |                                              |
|-----------------------|---------------|-----------|---------------|-----------------------|--------------------------|-------------------------|----------------------------------------------|
| RESULTS FOR 2022-2023 |               |           |               | RESULTS FOR 2022-2023 |                          |                         |                                              |
| QUARTER               | NEW CLUB GOAL | NEW CLUBS | DROPPED CLUBS | QUARTER ME            | EMBER GROWTH NET<br>GOAL | MEMBER GROWTH<br>ACTUAL | DROPPED MEMBERS ACTUAL (including transfers) |
| JULY/AUG/SEPT         | 0             | 0         | 1             | JULY/AUG/SEPT         | 65                       | 131                     | 148                                          |
| OCT/NOV/DEC           | 6             | 0         | 0             | OCT/NOV/DEC           | 120                      | 154                     | 179                                          |
| JAN/FEB/MAR           | 3             | 0         | 0             | JAN/FEB/MAR           | 100                      | 0                       | 0                                            |
| APR/MAY/JUNE          | 15            | 0         | 0             | APR/MAY/JUNE          | 111                      | 0                       | 0                                            |

## GOALS AND ACTUAL NEW CLUBS CUMULATIVE

| DROPPED CLUBS: 1        |           | 90 CLUBS OF 352 ADDED 1 OR<br>MORE NEW MEMBERS | GENDER DISTRIBUTION  MALE 4,783 (71.24%) |                |  |
|-------------------------|-----------|------------------------------------------------|------------------------------------------|----------------|--|
|                         |           |                                                | <br>  FEMALE                             | 1,931 (28.76%) |  |
| DROPPED MEMBERS         |           |                                                | NON BINARY                               | 0 (0.00%)      |  |
| DECEASED                | 47        |                                                | PREFER NOT TO ANSWER                     | 0 (0.00%)      |  |
| CLUB CANCELLED<br>OTHER | 22<br>258 | CLICK HERE FOR                                 | TOTAL FAMILY UNIT MEMBERS 1,14           |                |  |
| TOTAL                   | 327       | CUMULATIVE MEMBERSHIP DATA                     | FAMILY MEMBERS PAYING HA                 | LF DUES 582    |  |