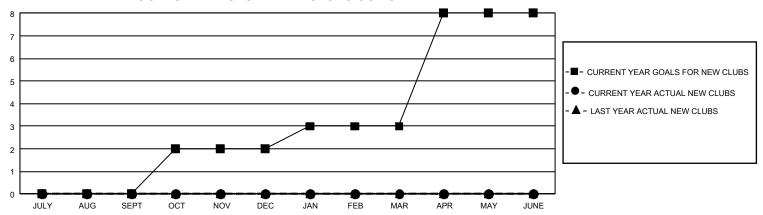

## GMT Constitutional Area 2, Group D

REPORT DOES NOT INCLUDE CLUBS IN UNDISTRICTED AREAS.

| Clubs                 |               |           |               | Members               |                          |                         |                                              |
|-----------------------|---------------|-----------|---------------|-----------------------|--------------------------|-------------------------|----------------------------------------------|
| RESULTS FOR 2022-2023 |               |           |               | RESULTS FOR 2022-2023 |                          |                         |                                              |
| QUARTER               | NEW CLUB GOAL | NEW CLUBS | DROPPED CLUBS | QUARTER ME            | EMBER GROWTH NET<br>GOAL | MEMBER GROWTH<br>ACTUAL | DROPPED MEMBERS ACTUAL (including transfers) |
| JULY/AUG/SEPT         | 0             | 0         | 1             | JULY/AUG/SEPT         | 65                       | 131                     | 148                                          |
| OCT/NOV/DEC           | 6             | 0         | 0             | OCT/NOV/DEC           | 120                      | 154                     | 179                                          |
| JAN/FEB/MAR           | 3             | 0         | 0             | JAN/FEB/MAR           | 100                      | 0                       | 0                                            |
| APR/MAY/JUNE          | 15            | 0         | 0             | APR/MAY/JUNE          | 111                      | 0                       | 0                                            |

## GOALS AND ACTUAL NEW CLUBS CUMULATIVE

| DROPPED CLUBS: 1        |           | 90 CLUBS OF 352 ADDED 1 OR<br>MORE NEW MEMBERS | GENDER DISTRIBUTION  MALE 4,783 (71.24%) |                |  |
|-------------------------|-----------|------------------------------------------------|------------------------------------------|----------------|--|
|                         |           |                                                | <br>  FEMALE                             | 1,931 (28.76%) |  |
| DROPPED MEMBERS         |           |                                                | NON BINARY                               | 0 (0.00%)      |  |
| DECEASED                | 47        |                                                | PREFER NOT TO ANSWER                     | 0 (0.00%)      |  |
| CLUB CANCELLED<br>OTHER | 22<br>258 | CLICK HERE FOR                                 | TOTAL FAMILY UNIT MEMBERS 1,14           |                |  |
| TOTAL                   | 327       | CUMULATIVE MEMBERSHIP DATA                     | FAMILY MEMBERS PAYING HA                 | LF DUES 582    |  |